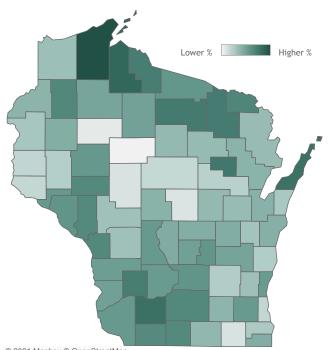

#### Percent of Wisconsin residents who have completed the vaccine series by county

#### Click a county to filter data

### © 2021 Mapbox © OpenStreetMap