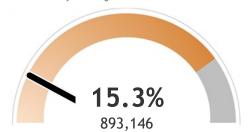

#### Percent of Wisconsin residents who have completed the vaccine series

The orange represents the population for whom the vaccine is authorized. The gray indicates the population under 16 years of age for whom the vaccines are not authorized.

Race

#### \*0.6% of records were reported without sex.

Age

#### \*6.9% of records were reported without ethnicity.