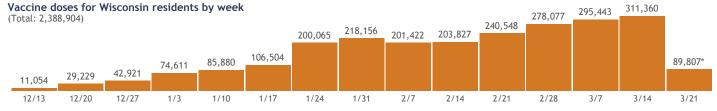

## View more data on racial and ethnic disparities in Wisconsin

\*Current week may be incomplete.