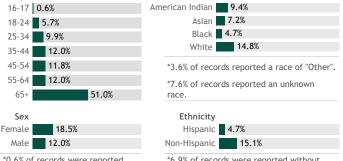

Race

#### \*0.6% of records were reported without sex.

Age

#### \*6.9% of records were reported without ethnicity.